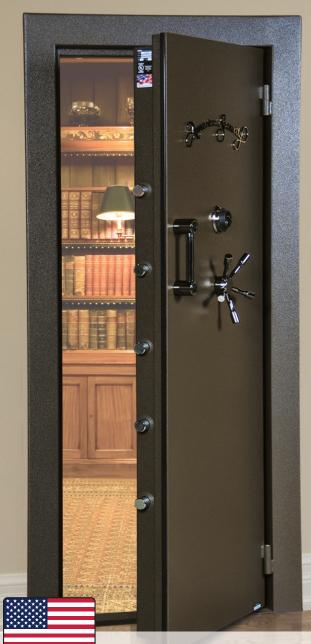

### TURN YOUR ENTIRE ROOM INTO A SECURITY CENTER

AMSEC Vault Doors offer the same protection as our innovative BF and NF Gun Safes. They are designed to fit standard 80" x 30" and 80" x 36" door openings. With our inward-swinging vault door option, your vault room can also serve as a storm shelter. The vault door's inward swing ensures that you will be able to open the door even if debris has fallen on the other side. All AMSEC vault doors can be opened from the inside, ensuring personal safety.

### **STANDARD FEATURES**

- 2" Thick Door
- 10 11/2" Chrome Plated Bolts
- Adjustable Frame to Fit Walls Ranging From 4¾" to 9½" Thick
- Safety Lock Release

### **BF SERIES VAULT DOOR FEATURES**

- 1/2" Steel Plate on Face of Door
- 13/8" of Seamless Drylight as Fire Protection

## VD8030BF / VD8036BF

PROUDLY MADE IN THE U.S.A.

**DryLight Fill** 