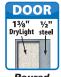

### **BF SERIES VAULT DOOR FEATURES**

- 1/2" Steel Plate on Face of Door
- 13/8" of Seamless Drylight as Fire Protection

## VD8030BF / VD8036BF

PROUDLY MADE IN THE U.S.A.

**DryLight Fill** 