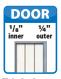

### **NF SERIES VAULT DOOR FEATURES**

- 1/4" Thick Steel Plate Door
- Three Layers of Drywall

VD8030NF **Chocolate Brown with Black Nickel Hardware** 

### **VD8030NF / VD8036NF**

Triple-Layer Fire Protection